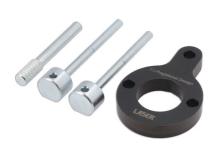

## **Engine Timing Tool Kit - for VW Group CR Diesel**

Developed for the 1.2, 1.4, 1.6 and 2.0L common rail diesel engines found across the Volkswagen Group range of vehicles, Laser 8362 offers the minimum tools required to allow the user to lock these engines into their "timed" position for the safe removal and replacement of the camshaft drive belt or to perform engine timing checks.

## **Additional Information**

- Engine applications: 1.2, 1.4, 1.6 and 2.0L common rail diesel engines found across the VW group ranges.
- · Audi, Seat, Skoda and Volkswagen CR engines (from 2012). For complete applications please see kit instructions.
- Tools equivalent to OEM T10492 and T10490.
- Use in conjunction with OEM instructions; EU Registered Design and made in Sheffield.
- For a more comprehensive kit which includes tensioner hex keys and HP fuel pump sprocket holding tool, please see Laser Part No. 6809.