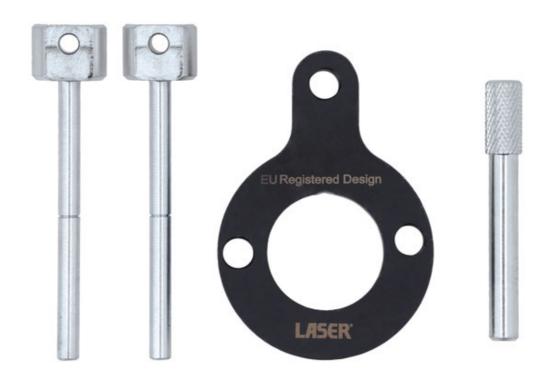

## **Engine Timing Tool Kit - for VW Group CR Diesel**

Developed for the 1.2, 1.4, 1.6 and 2.0L common rail diesel engines found across the Volkswagen Group range of vehicles, Laser 8362 offers the minimum tools required to allow the user to lock these engines into their "timed" position for the safe removal and replacement of the camshaft drive belt or to perform engine timing checks.

## **Additional Information**

- Engine applications: 1.2, 1.4, 1.6 and 2.0L common rail diesel engines found across the VW group ranges.
- · Audi, Seat, Skoda and Volkswagen CR engines (from 2012). For complete applications please see kit instructions.
- Tools equivalent to OEM T10492 and T10490.
- Use in conjunction with OEM instructions; EU Registered Design and made in Sheffield.
- For a more comprehensive kit which includes tensioner hex keys and HP fuel pump sprocket holding tool, please see Laser Part No. 6809.